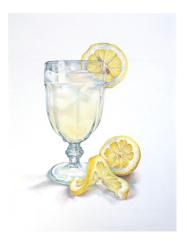

## Lemonade

Instructor: Amy Shulke Issue: July 2020

| ✓ | MATERIAL LIST                                                              |
|---|----------------------------------------------------------------------------|
|   | Cryogen Curious Metallic 89 lb. cover cardstock in White or Vellum Bristol |
|   | Wax free transfer paper + kneaded eraser                                   |
|   | Copic Markers                                                              |
|   | BG70 Ocean Mist                                                            |
|   | BV0000 Pale Thistle                                                        |
|   | Y00 Barium Yellow                                                          |
|   | Y11 Pale Yellow                                                            |
|   | Prismacolor Premiers                                                       |
|   | Canary Yellow (916)                                                        |
|   | Dark Purple (931)                                                          |
|   | Slate Grey (936)                                                           |
|   | White (938) *Optional*                                                     |
|   | Yellow Ochre (942)                                                         |
|   | Beige (997)                                                                |
|   | Deco Yellow (1011)                                                         |
|   | Jasmine (1012)                                                             |
|   | Greyed Lavender (1026)                                                     |
|   | Mineral Orange (1033)                                                      |
|   | 50% French Grey (1072)                                                     |
|   | 90% French Grey (1076)                                                     |
|   | Muted Turquoise (1088)                                                     |