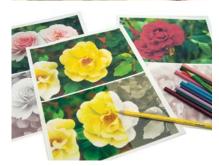

your colors to get the closest match. Compare swatch to your favorite colored pencil brand.

Grizaye Master Color | PC=Prisamcolor | FC=Faber-Castell Polychromos

005



003 Ginger Root PC1084

Deco Yellow PC1011 FC250 FC103

018 096 Cadmium Orange Hue Spring Green PC118 PC913 FC117 FC112

010

Yellow Ochre PC942 FC183

104

Dark Green PC908 FC165



Yellow Ochre PC942 FC183

050

Black Raspberry PC1095 FC263

021

Cormine Red PC926 FC124

097

Apple Green PC912 FC266

024

Crimson Red PC924 FC226

104

Dark Green PC908 FC165



023

Scarlet Lake PC923 FC219

043

Rosy Beige PC1019 FC252

034

Pink Rose PC1018 FC119

097

Apple Green PC912 FC266

035

Deco Pink PC1014 FC129

104

Dark Green PC908 FC165



136

Black PC935 FC199 144 White

PC938 FC101

151

Colorless Blender PC1077











## Free Video Demo!

Karissa Leigh demonstrates the The Red Rose rendering it in its entirety, using the recommended colors, giving you tips along the way.

https://voutu.be/8COvQ4BB75c



Scan to Watch the Promo!