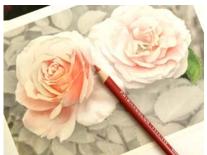

ix your colors to get the closest match. Compare swatch to your favorite colored pencil brand.

Grizaye Master Color | PC=Prisamcolor | FC=Faber-Castell Polychromos

005



003 Ginger Root PC1084

Deco Yellow PC1011 FC250 FC103

018 096 Cadmium Orange Hue Spring Green PC118 PC913 FC117 FC112

010

Yellow Ochre PC942 FC183

104

Dark Green PC908 FC165



Yellow Ochre PC942 FC183

050

Black Raspberry PC1095 FC263

021

Cormine Red PC926 FC124

097

Apple Green PC912 FC266

024

Crimson Red PC924 FC226

104

Dark Green PC908 FC165



023

Scarlet Lake PC923 FC219

043

Rosy Beige PC1019 FC252

034

Pink Rose PC1018 FC119

097

Apple Green PC912 FC266

035

Deco Pink PC1014 FC129

104

Dark Green PC908 FC165



136

Black PC935 FC199 144 White

PC938 FC101

151

Colorless Blender PC1077











## Free Video Demo!

Karissa Leigh demonstrates the The Red Rose rendering it in its entirety, using the recommended colors, giving you tips along the way.

https://voutu.be/8COvQ4BB75c



Scan to Watch the Promo!