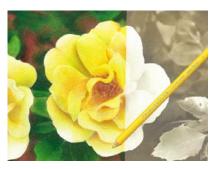

s. Mix your colors to get the closest match. Compare swatch to your favorite colored pencil brand.

Grizaye Master Color | PC=Prisamcolor | FC=Faber-Castell Polychromos

005



003 Ginger Root PC1084

Deco Yellow PC1011 FC250 FC103

018 096 Cadmium Orange Hue Spring Green PC118 PC913 FC117 FC112

010

Yellow Ochre PC942 FC183

104

Dark Green PC908 FC165



Yellow Ochre PC942 FC183

050

Black Raspberry PC1095 FC263

021

Cormine Red PC926 FC124

097

Apple Green PC912 FC266

024

Crimson Red PC924 FC226

104

Dark Green PC908 FC165



023

Scarlet Lake PC923 FC219

043

Rosy Beige PC1019 FC252

034

Pink Rose PC1018 FC119

097

Apple Green PC912 FC266

035

Deco Pink PC1014 FC129

104

Dark Green PC908 FC165



136

Black PC935 FC199 144 White

PC938 FC101

151

Colorless Blender PC1077











## Free Video Demo!

Karissa Leigh demonstrates the The Red Rose rendering it in its entirety, using the recommended colors, giving you tips along the way.

https://voutu.be/8COvQ4BB75c



Scan to Watch the Promo!